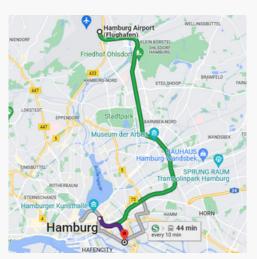

## 🛪 Arrival by Plane

You can reach us from Hamburg Airport by S-Bahn, car, or taxi.

Take the S-Bahn line **S1** from the airport to Hamburg Hauptbahnhof (central station). Get on the S-Bahn line **S3** (direction Neugraben) or **S5** (direction Stade) and travel to Hammerbrook (City Süd). Afterwards, follow the instructions for *traveling by train from central station*.

The journey time by S-Bahn is approx. 45 min.

#### Starting from Hamburg-Harburg Station (55) 55

Arrive by DB at Hamburg-Harburg station. Once there, take the S-Bahn line S5 (direction Elbgaustraße) or line S3 (direction Pinneberg). Travel to the S-Bahn stop Hammerbrook (City Süd).

#### Starting from Hamburg Central Station S 55

Arrive by DB at Hamburg central station. Then transfer to the S-Bahn line S3 (direction Neugraben) or line S5 (direction Stade). Then travel to the Hammerbrook (City Süd) S-Bahn stop.

Leave the S-Bahn stop in the direction of Süderstraße and follow the tracks to the end of the street. Turn right at the CHIYO Sushi Bar and walk past the barrier in front of the round tower into the inner courtyard. The entrance to our office building in Poseidonhaus 71 b is directly behind the tree island. The reception is on the first floor.