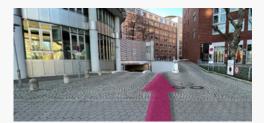

### 🚘 Arrival by Car

The underground parking lot is available for visitors driving their own vehicles.

Navigate to Amsinckstraße 71 A, 20097 Hamburg. Take the entrance to the underground car park (picture 1). Stop at the pillar and press the button below the plastic panel/covering. Indicate your parking space number and EyeC as your destination. The gatekeeper will open the gate and, if necessary, the roller shutter. Turn right immediately past the barrier. Follow the ramp to the second basement level (picture 2). On the second basement floor, turn left immediately. You will find your parking space on the right-hand side, approximately opposite the exit/elevator. Our offices are on the first floor.