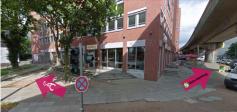

### 🚘 Arrival by Car

The underground parking lot is available for visitors driving their own vehicles.

Navigate to Amsinckstraße 71 A, 20097 Hamburg. Take the entrance to the underground car park (picture 1). Stop at the pillar and press the button below the plastic panel/covering. Indicate your parking space number and EyeC as your destination. The gatekeeper will open the gate and, if necessary, the roller shutter. Turn right immediately past the barrier. Follow the ramp to the second basement level (picture 2). On the second basement floor, turn left immediately. You will find your parking space on the right-hand side, approximately opposite the exit/elevator. Our offices are on the first floor.