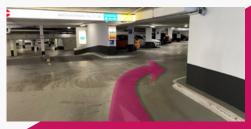

### 🚘 Arrival by Car

The underground parking lot is available for visitors driving their own vehicles.

Navigate to Amsinckstraße 71 A, 20097 Hamburg. Take the entrance to the underground car park (picture 1). Stop at the pillar and press the button below the plastic panel/covering. Indicate your parking space number and EyeC as your destination. The gatekeeper will open the gate and, if necessary, the roller shutter. Turn right immediately past the barrier. Follow the ramp to the second basement level (picture 2). On the second basement floor, turn left immediately. You will find your parking space on the right-hand side, approximately opposite the exit/elevator. Our offices are on the first floor.